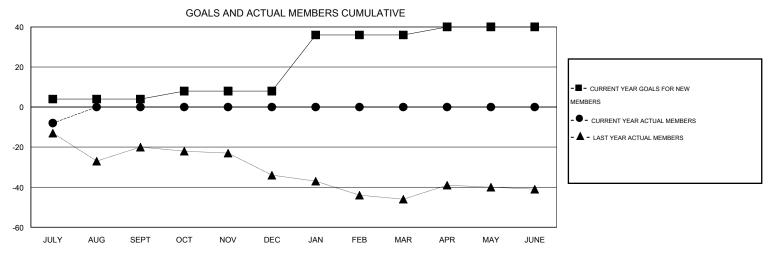

## District 201V5

Results as of: 7/31/2016

GMT: WAYNE OAKES LOCATION AUSTRALIA GMT CA 7

MAR

APR

MAY

JUNE

| DROPPED CLUBS: 0 |    | 6 CLUBS OF 68 ADDED 1 OR MORE<br>NEW MEMBERS | GENDER DISTRIBUTION           MALE         889 (67.40%)           FEMALE         430 (32.60%) |              |     |
|------------------|----|----------------------------------------------|-----------------------------------------------------------------------------------------------|--------------|-----|
| DROPPED MEMBERS  |    |                                              | FEMALE                                                                                        | 430 (32.00%) |     |
| DECEASED         | 4  | CLICK HERE FOR HEALTH ASSESSMENT DATA        |                                                                                               |              | 400 |
| CLUB CANCELLED   | 0  |                                              |                                                                                               |              | 186 |
| OTHER            | 14 |                                              |                                                                                               |              | 92  |
| TOTAL            | 18 |                                              | NON-HEAD OF HOUSEHOLD                                                                         |              | 94  |