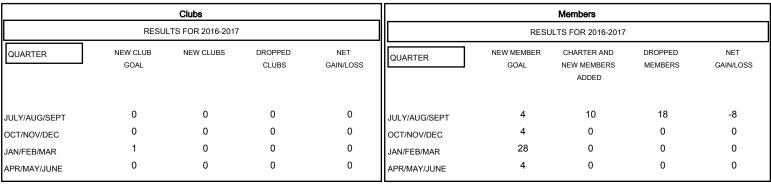

## District 201V5

Results as of: 7/31/2016

GMT: WAYNE OAKES LOCATION AUSTRALIA GMT CA 7

MAR

APR

MAY

JUNE

| DROPPED CLUBS: 0 |    | 6 CLUBS OF 68 ADDED 1 OR MORE<br>NEW MEMBERS | GENDER DISTRIBUTION           MALE         889 (67.40%)           FEMALE         430 (32.60%) |              |     |
|------------------|----|----------------------------------------------|-----------------------------------------------------------------------------------------------|--------------|-----|
| DROPPED MEMBERS  |    |                                              | FEMALE                                                                                        | 430 (32.00%) |     |
| DECEASED         | 4  | CLICK HERE FOR HEALTH ASSESSMENT DATA        |                                                                                               |              | 400 |
| CLUB CANCELLED   | 0  |                                              |                                                                                               |              | 186 |
| OTHER            | 14 |                                              |                                                                                               |              | 92  |
| TOTAL            | 18 |                                              | NON-HEAD OF HOUSEHOLD                                                                         |              | 94  |